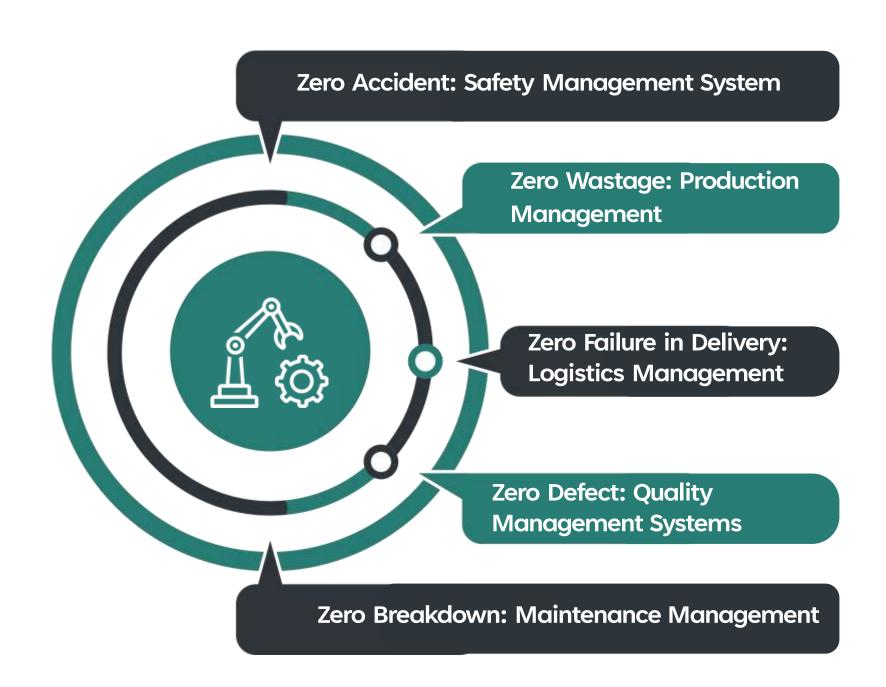

# 6. Manufacturing, Supply and Operations Consulting

#### WHY MANUFACTURING SERVICES?

- With a total Manufacturing Sector size of around \$700 Billion, 27.3 million workers and a CAGR of more than 4%, India is rapidly growing to become the next global leader in Manufacturing.
- While this comes with many opportunities,
   6.8 lakh+ manufacturing organizations
  mean that there is an even greater amount
  of competition.
- In this market, those who evolve and develop a sharper competitive edge are the ones who ultimately gain the fruit of a larger market.

#### **CORNERSTONES OF OUR OFFERINGS**